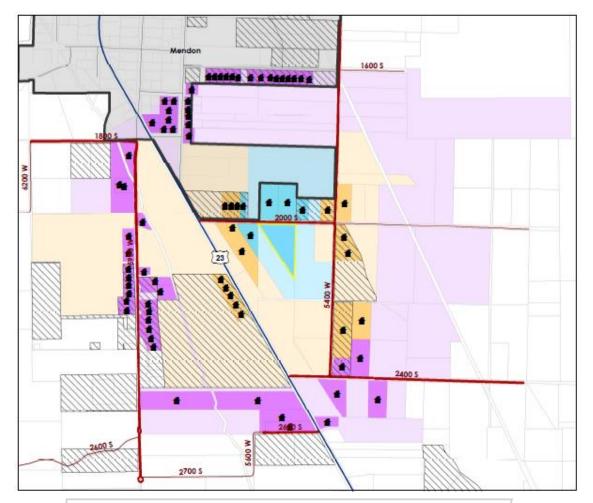

#### 9. PUBLIC HEARINGS 5:30 p.m.

- Set Public Hearing for May 24, 2022 2<sup>nd</sup> CDBG Public Hearing
- b. Public Hearing *Ordinance 2022-15* Christy Farm Rezone Request to rezone 7.41 acres from the Agricultural (A10) Zone to the Rural 2 (RU2) Zone located at 5560 West 2000 South, near Mendon

#### 11. INITIAL PROPOSALS FOR CONSIDERATION OF ACTION

a. *Ordinance* 2022-15 Christy Farm Rezone
Request to rezone 7.41 acres from the Agricultural (A10) Zone to the Rural 2 (RU2)

Zone located at 5560 West 2000 South, near Mendon