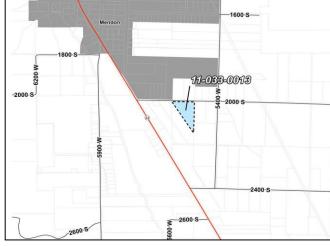

#### 9. PUBLIC HEARINGS 5:30 p.m.

- Set Public Hearing for May 24, 2022 2<sup>nd</sup> CDBG Public Hearing
- b. Public Hearing *Ordinance 2022-15* Christy Farm Rezone Request to rezone 7.41 acres from the Agricultural (A10) Zone to the Rural 2 (RU2) Zone located at 5560 West 2000 South, near Mendon

#### 11. INITIAL PROPOSALS FOR CONSIDERATION OF ACTION

a. *Ordinance* 2022-15 Christy Farm Rezone
Request to rezone 7.41 acres from the Agricultural (A10) Zone to the Rural 2 (RU2)

Zone located at 5560 West 2000 South, near Mendon