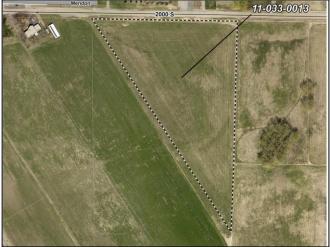

#### 9. PUBLIC HEARINGS 5:30 p.m.

- Set Public Hearing for May 24, 2022 2<sup>nd</sup> CDBG Public Hearing
- b. Public Hearing *Ordinance 2022-15* Christy Farm Rezone Request to rezone 7.41 acres from the Agricultural (A10) Zone to the Rural 2 (RU2) Zone located at 5560 West 2000 South, near Mendon

#### 11. INITIAL PROPOSALS FOR CONSIDERATION OF ACTION

a. *Ordinance* 2022-15 Christy Farm Rezone
Request to rezone 7.41 acres from the Agricultural (A10) Zone to the Rural 2 (RU2)

Zone located at 5560 West 2000 South, near Mendon