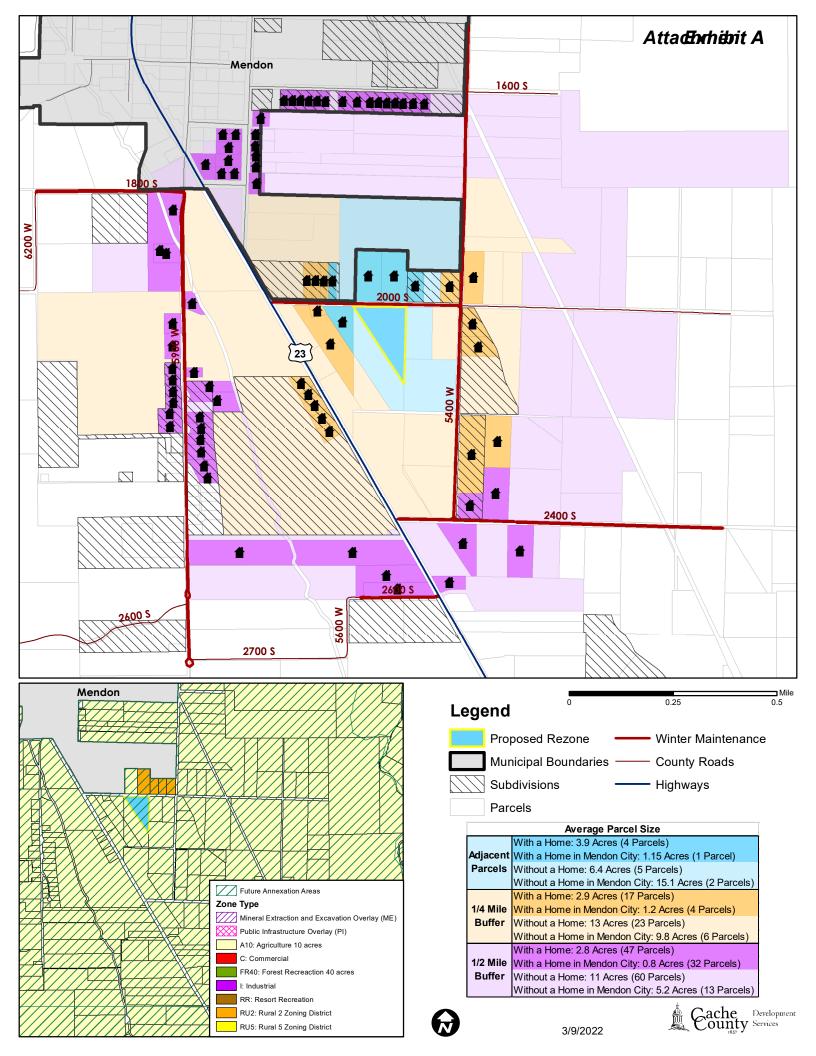

#### 9. PUBLIC HEARINGS 5:30 p.m.

- Set Public Hearing for May 24, 2022 2<sup>nd</sup> CDBG Public Hearing
- b. Public Hearing *Ordinance 2022-15* Christy Farm Rezone Request to rezone 7.41 acres from the Agricultural (A10) Zone to the Rural 2 (RU2) Zone located at 5560 West 2000 South, near Mendon

#### 11. INITIAL PROPOSALS FOR CONSIDERATION OF ACTION

a. *Ordinance* 2022-15 Christy Farm Rezone
Request to rezone 7.41 acres from the Agricultural (A10) Zone to the Rural 2 (RU2)

Zone located at 5560 West 2000 South, near Mendon