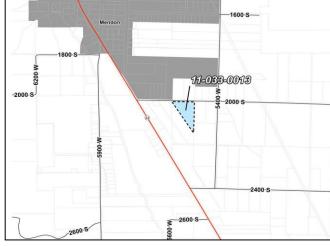

#### 9. PUBLIC HEARINGS 5:30 p.m.

- Set Public Hearing for May 24, 2022 2<sup>nd</sup> CDBG Public Hearing
- b. Public Hearing *Ordinance 2022-15* Christy Farm Rezone Request to rezone 7.41 acres from the Agricultural (A10) Zone to the Rural 2 (RU2) Zone located at 5560 West 2000 South, near Mendon