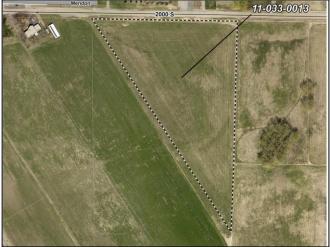

#### 9. PUBLIC HEARINGS 5:30 p.m.

- Set Public Hearing for May 24, 2022 2<sup>nd</sup> CDBG Public Hearing
- b. Public Hearing *Ordinance 2022-15* Christy Farm Rezone Request to rezone 7.41 acres from the Agricultural (A10) Zone to the Rural 2 (RU2) Zone located at 5560 West 2000 South, near Mendon