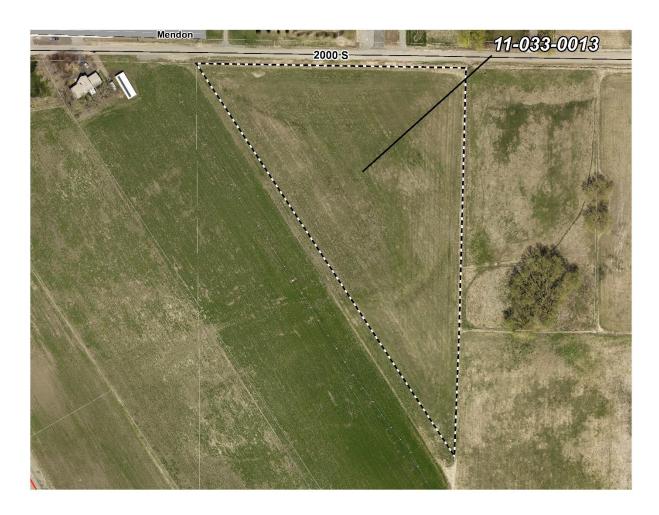

#### 9. PUBLIC HEARINGS 5:30 p.m.

- Set Public Hearing for May 24, 2022 2<sup>nd</sup> CDBG Public Hearing
- b. Public Hearing *Ordinance 2022-15* Christy Farm Rezone Request to rezone 7.41 acres from the Agricultural (A10) Zone to the Rural 2 (RU2) Zone located at 5560 West 2000 South, near Mendon

#### 11. INITIAL PROPOSALS FOR CONSIDERATION OF ACTION

a. *Ordinance* 2022-15 Christy Farm Rezone
Request to rezone 7.41 acres from the Agricultural (A10) Zone to the Rural 2 (RU2)

Zone located at 5560 West 2000 South, near Mendon